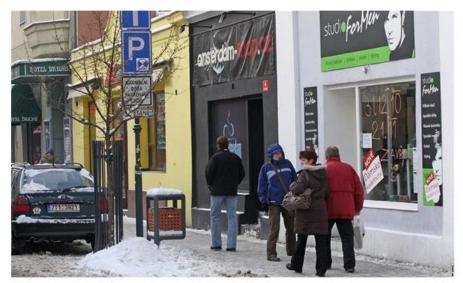

### "Legální" drogy z Polska ve Stodolní ulici: vyzkoušeli jsme jejich účinek

30. prosince 2010 17:21

Syntetické drogy, které policisté vytlačili z Polska, se objevily na proslulé Stodolní ulici v Ostravě a v příhraničním Českém Těšíně. Vydávají se za neškodné látky, případně jsou údajně určeny k jinému využití. Jeden z nabízených přípravků vyzkoušeli redaktor a editor MF DNES na vlastní kůži.

Amsterdam shop - obchůdek na Stodolní ulici, kde prodávají zboží z Polska. | foto: Alexandr Satinský, MAFRA

Smart shops in 2011