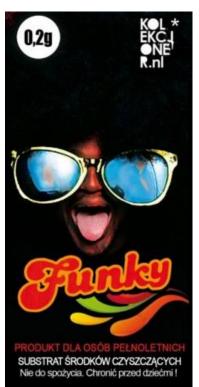

## Prevalence of NPS use in the CZ

- The highest in 2011 (see later)
- General adult population in 2016: 0.2% LYP, 0.3 % LYP aged 15-23
- Nightlife setting 2014 (15 festivals, age range 15-45:
  - 17% LTP, 7% LYP
  - Stimulants: "funky", "turbo tdi", mephedrone
- Problem (injecting) drug users in 2016:
  - 9% LYP (11% in 2013); 0.2% NPS (2 respondents) as a primary drug
  - Stimulant type of substances very likely cathinones, injected
  - Street name "funky", mephedrone, "magico" a "el padrino"
  - NPS as supplementary drugs
- Prison population in 2016:
  - 4 waves, all 35 prisons, representative sample
  - Cathinones LTP 11 %, LYP 2 %, LMP 1 % and synthetic cannabinoids LYP 8 %, LYP 2 %, LMP 1 %

# Methodological constrains in surveing NPS use

- NPS have rarely the common users name (like heroin or meth, now "funky" for cathinons)
- Without consumer's information on content (active substance)
- Chemical names are complicated for laymen
- Various commercial names (El Magico, Padrino, Funky, Spice) with various content
- NPS can be sold in mixtures