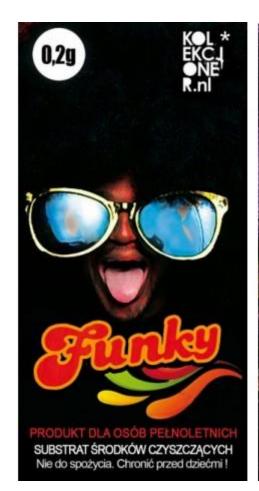

## Prevalence of NPS use in the CZ

- The highest in 2011 (see later)
- General adult population in 2016: 0.2% LYP, 0.3 % LYP aged 15-23
- Nightlife setting 2014 (15 festivals, age range 15-45:
  - 17% LTP, 7% LYP
  - Stimulants: "funky", "turbo tdi", mephedrone
- Problem (injecting) drug users in 2016:
  - 9% LYP (11% in 2013); 0.2% NPS (2 respondents) as a primary drug
  - Stimulant type of substances very likely cathinones, injected
  - Street name "funky", mephedrone, "magico" a "el padrino"
  - NPS as supplementary drugs
- Prison population in 2016:
  - 4 waves, all 35 prisons, representative sample
  - Cathinones LTP 11 %, LYP 2 %, LMP 1 % and synthetic cannabinoids LYP 8 %, LYP 2 %, LMP 1 %

# Methodological constrains in surveing NPS use

- NPS have rarely the common users name (like heroin or meth, now "funky" for cathinons)
- Without consumer's information on content (active substance)
- Chemical names are complicated for laymen
- Various commercial names (El Magico, Padrino, Funky, Spice) with various content
- NPS can be sold in mixtures