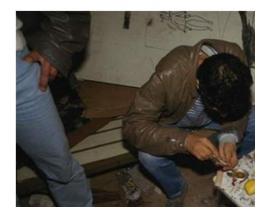

d
- Local inhabitants were rather passive, however concerned about the situation

## Other EWS public warnings

- 2004: DOB intoxication (CZ)
- 2004: possible occurrence of cocaine adulterated with atropine (reaction to the EMCDDA warning)
- 2007: Cannabis plants contaminated by lead (DE)
- 2009: botulism in heroin (UK)
- 2010: levamisole in cocaine (Europe)
- 2010: anthrax in heroin (Europe)
- 2011: fentanyl (use and distribution in CZ)
- 2012: anthrax cases among IUD (Europe)

### iDNES.cz / Zprávy

### Česko dostalo varování před antraxem v heroinu, v Anglii a Německu umírali lidé

3. července 2010 8:54

V heroinu se objevuje smrtelně nebezpečná sněť slezinná známá jako antrax. Infekci

zaznamenaly úřady v Anglii a Něr narkomanů. Podle Evropského m v Česku. Sdružení pečující o závis





#### POZOR NA KOKAIN!

V rámci Systému včasného varování (EWS) byl v Evropě zjištěn výskyt kokainu, který je ředěn vysoce nebezpečným atropinem...

16.12. 2004 18:40:46 [

Tisková zpráva Národního monitorovacího střediska pro drogy a drogové závislosti

#### Nebezpečí v podobě kokainu ředěného atropinem

16.12. 2004

Varování před výskytem vysoce nebezpečné příměsi v kokainu V rámci Systému včasného varování před novými syntetickými drogami (EWS) byl v Evropě zjištěn výskyt kokainu, který je ředěn vysoce nebezpečným atropinem.

V posledních dvou týdnech bylo v Itálii, Holandsku, Francii a Belgii zaznamenáno přibližně 50 případů intoxikace touto kombinací, z toho 1 smrtelný. Výskyt atropinu byl zaznamenán jak v práškovém kokainu, který se šňupe (kokain hydrochlorid), tak v krystalické for