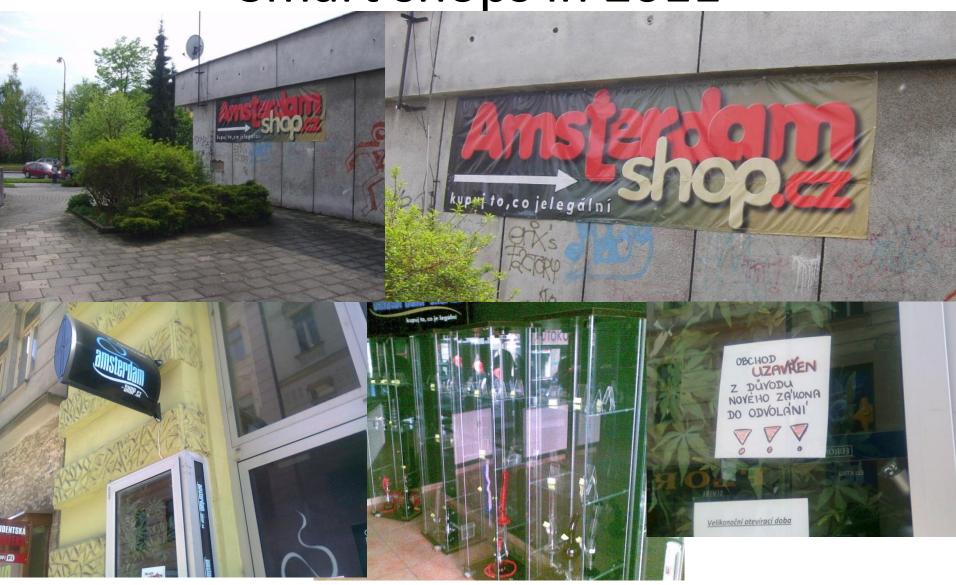

# NPS massive supply in 2010-2011

- From the end of 2010 to April 2011 "explosion" of supply in:
  - Smart shops ("Amsterdam shops")
  - On-line shops (often affiliated to smart shops)
- Smart shops located in big cities or on the border with Poland (displacement from Poland due to stricter control):
- NPS offered as "collector items"
- Media paid attention to NPS, concerns of public and politicians
- Looking for rapid control of the market other than criminal justice, however without solution
- Amendment of drug control law initiated, effective from 22 April 2011:
  - List of controlled drugs enlarged with 33 NPS (mainly cathinones and synth. cannabinoids)
- The day after smart shops closed, on-line supply has continued

Amsterdam shop - obchůdek na Stodolní ulici, kde prodávají zboží z Polska. | foto: Alexandr Satinský, MAFRA

Smart shops in 2011

# Smart shops in 2011