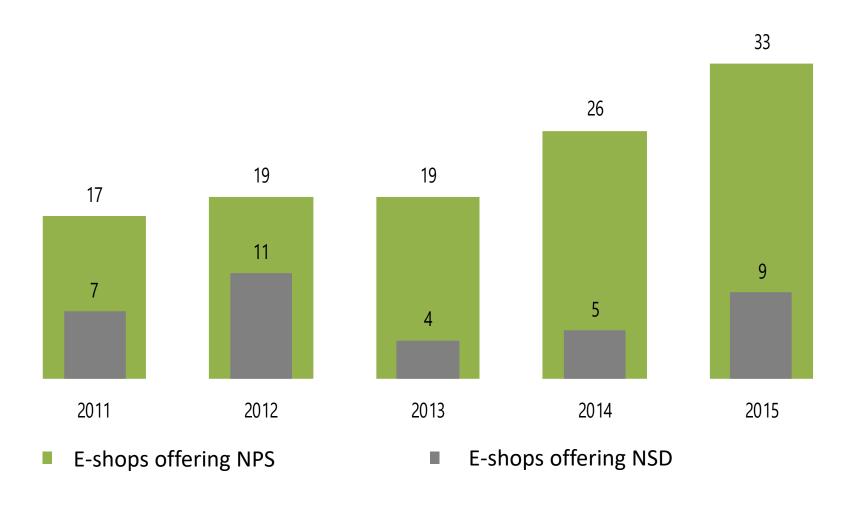

CZ

- The highest in 2011 (see later)
- General adult population in 2016: 0.2% LYP, 0.3 % LYP aged 15-23
- Nightlife setting 2014 (15 festivals, age range 15-45:
  - 17% LTP, 7% LYP
  - Stimulants: "funky", "turbo tdi", mephedrone
- Problem (injecting) drug users in 2016:
  - 9% LYP (11% in 2013); 0.2% NPS (2 respondents) as a primary drug
  - Stimulant type of substances very likely cathinones, injected
  - Street name "funky", mephedrone, "magico" a "el padrino"
  - NPS as supplementary drugs
- Prison population in 2016:
  - 4 waves, all 35 prisons, representative sample
  - Cathinones LTP 11 %, LYP 2 %, LMP 1 % and synthetic cannabinoids LYP 8 %, LYP 2 %, LMP 1 %









EWS 14







EWS

15

# Testing of drug samples from users



# Number of czech e-shops offering NPS in 2011–2015





## Botanic

Smartshop

Home

Registrace

Obchodní podmínky

Spolupráce

Kontakty

Mrkni taky **sem** 



přihlásit





registrovat

Zapomenuté heslo

GO!

#### VÝHODNÁ balení

Kratom

**Entheogeny** 

**Extrakty** 

Stimulanty

Relaxanty

Semena, seminka

Léčivé rostliny

Ostatní byliny

**Pro studenty** 

Slevy



Green tea Gun Powder 39 Kč

Novinky



#### Botanic.cz - Smartshop - léčivé byliny

Botanic.cz - Nejstarší smartshop s entheogeny a stimulanty pro šamany a znalce etnobotaniky v Čechách a na Slovensku. V nabídce najdete zázračné byliny dávných civilizací, mezi které patří Kotvičník zemní, Yerba Maté, Muchomůrka červená nebo <u>Kustovnice čínská</u> a další **léčivé rostliny** pro posílení imunity i ducha.

Nabízíme také <u>bylinné extrakty</u> z rostlin jako Amanita muscari