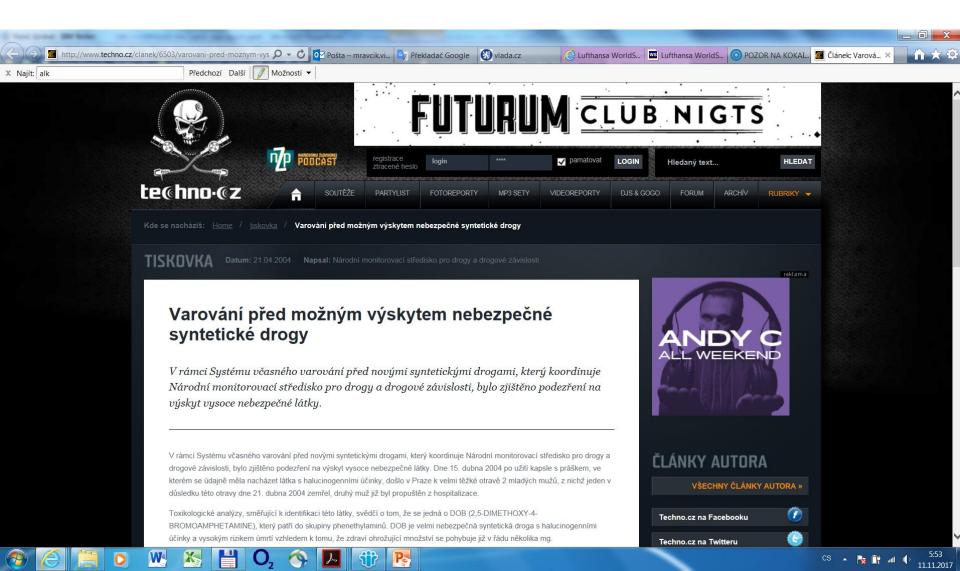

### DOB intoxications in 2004

- In April 2004, severe intoxication of two individuals by 2,5-dimethoxy-4-bromamphetamine (brolamphetamine or DOB) in Prague
- White powder presented as 'a new hallucinogenic LSD-like drug'
- Used orally, subsequently a rapid onset of intense hallucinations followed by vomiting and unconsciousness.
- After an unknown period of time, both men were admitted to the hospital, one of them died
- The results of toxicological screening from the gastric, blood, and urine negative
- Only thanks to information of NGO working in the dance scene gathered from users, the Czech NFP was warned about NPS in the used drug
- An emergency unit and then toxicological laboratory were immediately contacted, specimens were re-analysed and DOB identified
- Report to EMCDDA and public warning at national level (press releases newspapers, web sites, radio stations)

Balikova, M. (2005), 'Nonfatal and fatal DOB (2,5-dimethoxy-4-bromamphetamine) overdose', Forensic Science International 153, pp. 85–91.