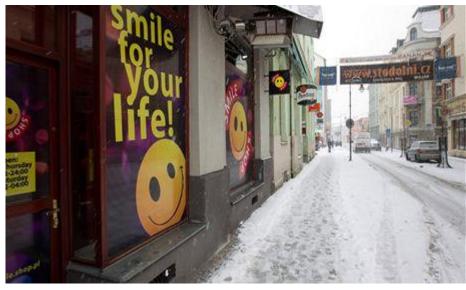

### "Legální" drogy z Polska ve Stodolní ulici: vyzkoušeli jsme jejich účinek

30. prosince 2010 17:21

Syntetické drogy, které policisté vytlačili z Polska, se objevily na proslulé Stodolní ulici v Ostravě a v příhraničním Českém Těšíně. Vydávají se za neškodné látky, případně jsou údajně určeny k jinému využití. Jeden z nabízených přípravků vyzkoušeli redaktor a editor MF DNES na vlastní kůži.

Amsterdam shop - obchůdek na Stodolní ulici, kde prodávají zboží z Polska. | foto: Alexandr Satinský, MAFRA

Smart shops in 2011