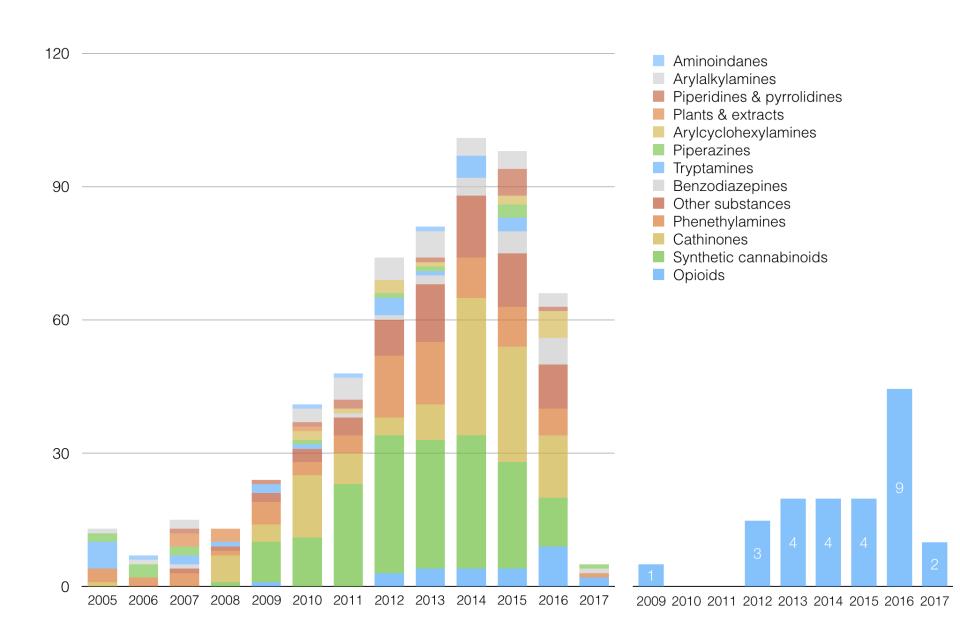

the users
- National Institute of Mental Health
  - Neurobiological and other research projects focused on new drugs
- Non-governmental organisations
  - Info on new drugs and emerging trends among drug users
  - Info on the effects and negative consequences
  - Collection of samples

## Legislation on NPS

- Act No. 167/1998 Coll., on addictive substances
- Government Regulation No. 463/2013 Coll., on the lists of addictive substances
- by 2014 list in the Annexes of the Act, then in the Government Regulation - speeding up the process of updating the list
- Legislative changes:
  - 2011: 33 NPS
  - 2015: 19 NPS (effective from 1.10.2015)
  - 2016: 63 NPS (effective from 1.3. 2017)
  - 2017: 74 NPS (effective from 2018?)



#### New psychoactive substances identified — Europe, 2005–2017



# Number of NPS identified in the CZ, 2013-2016

|                            | 2013 | 2014 | 2015 | 2016 |
|----------------------------|------|------|------|------|
| In total                   | 48   | 22   | 35   | 44   |
| For the first time – CZ    | 12   | 13   | 11   | 9    |
| For the first<br>time – EU | 3    | 2    | 1    | 0    |



## Prevalence of NPS use in the CZ

- The highest in 2011 (see later)
- General adult population in 2016: 0.2% LYP, 0.3 % LYP aged 15-23
- Nightlife setting 2014 (15 festivals, age range 15-45:
  - 17% LTP, 7% LYP
  - Stimulants: "funky", "turbo tdi", mephedrone
- Problem (injecting) drug users in 2016:
  - 9% LYP (11% in 2013); 0.2% NPS (2 respondents) as a primary drug
  - Stimulant type of substances very likely cathinones, injected
  - Street