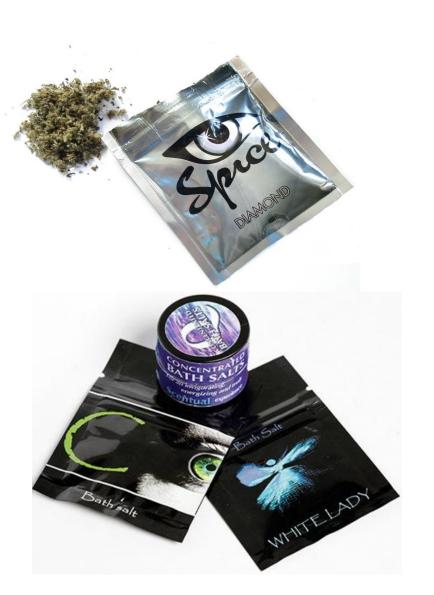

# Methodological constrains in surveing NPS use

- NPS have rarely the common users name (like heroin or meth, now "funky" for cathinons)
- Without consumer's information on content (active substance)
- Chemical names are complicated for laymen
- Various commercial names (El Magico, Padrino, Funky, Spice) with various content
- NPS can be sold in mixtures